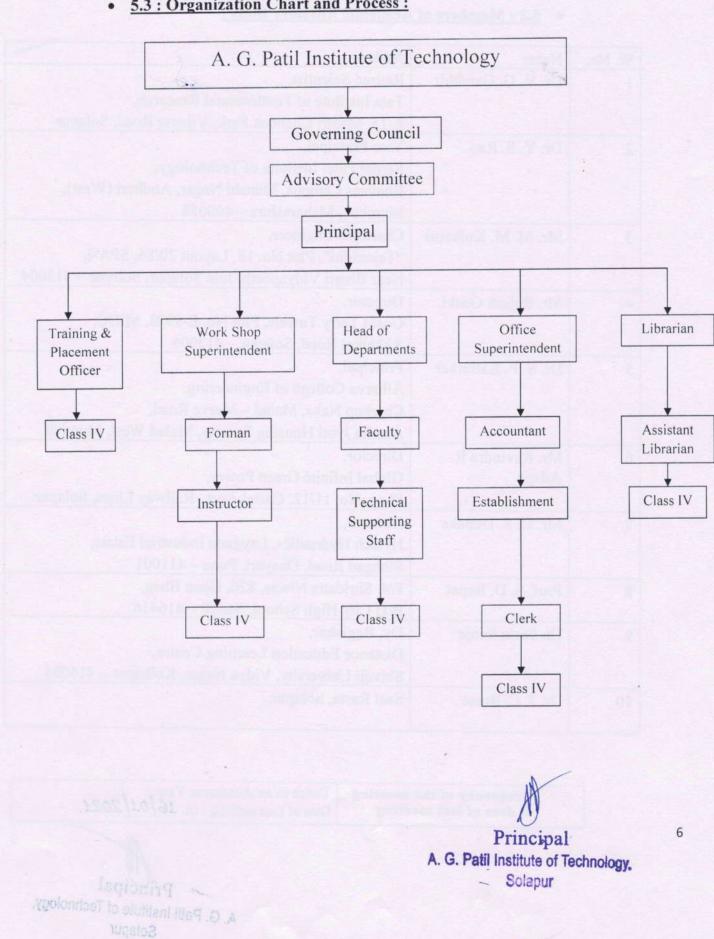

#### 5.3 : Organization Chart and Process : .

| Sr. No. | Committee Member                     | Department              | Post     |
|---------|--------------------------------------|-------------------------|----------|
| 1       | Dr. S. A. Patil                      | Principal               | Chairman |
| 2       | Prof. Pravin R. Hedgire              | Civil Engineering       | Member   |
| 3       | Prof. Basavaraj D. Andagi            | Mechanical Engineering  | Member   |
| 4       | Prof. Amey A. Doshi                  | Computer Engineering    | Member   |
| 5       | Prof. Smita S. Babaladi              | E&TC Engineering        | Member   |
| 6       | Prof. (Mrs) Rajashree M. Bhaganagare | General Science & Engg. | Member   |
| 7       | Mr. D. I. Gaikwad                    | Police Dept.            | Member   |
| 8       | Mr. Manoj Kulkarni                   | Press Reporter          | Member   |
| 9       | Mr. Dev Gosaki                       | Social Worker           | Member   |